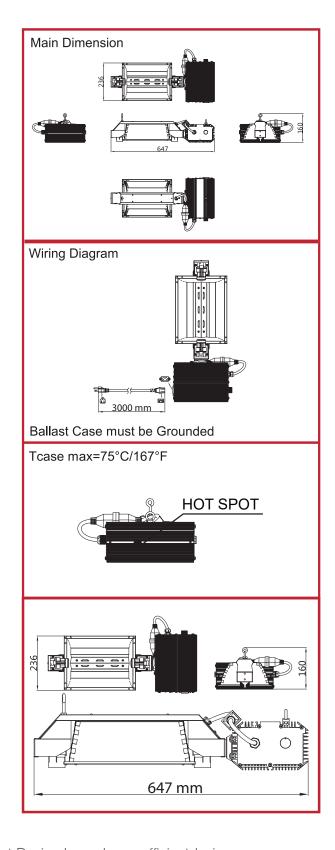

| Physical    |       |         |  |  |  |
|-------------|-------|---------|--|--|--|
| Case Length | 647mm | 25.47"  |  |  |  |
| Case Width  | 236mm | 9.29"   |  |  |  |
| Height      | 160mm | 6.29"   |  |  |  |
| Weight      | 5.6kg | 12.35lb |  |  |  |

## **Installation & Application Notes**

- 1. Max. allowable case temperature: 75°C/167°F.
- 2. Ambient temperature:  $-20 \sim +40$ °C/ $-4 \sim +104$ °F.
- 3. Ignition voltage is 5kV.
- 4. Max. humidity: 95%.
- 5. Power must be cycled off, then on after replacing the lamp.
- 6. Remote Mounting: 5m/16ft.