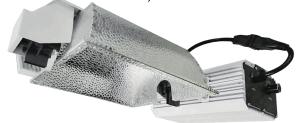

| Physical    |       |         |  |  |  |
|-------------|-------|---------|--|--|--|
| Case Length | 647mm | 25.47"  |  |  |  |
| Case Width  | 236mm | 9.29"   |  |  |  |
| Height      | 160mm | 6.29"   |  |  |  |
| Weight      | 5.6kg | 12.35lb |  |  |  |